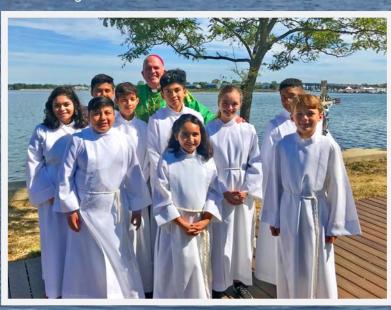

Last Sunday's Cohort 19 Mass celebrated by Bishop David M. O'Connell, C.M., was held along the Shark River at Maclearie Park in Belmar.

215 Crescent Pkwy, Sea Gint, NJ 08750 Phone 732-449-6364 Web: www.stmankseagint.com

9, 10; Lk 7:36-50

Friday: 1 Tm 6:2c-12; Ps 49:6-7, 8-10, 17-18, 19-20; Lk 8:1-3 Saturday: Eph 4:1-7, 11-13; Ps 19:2-3, 4-5; Mt 9:9-13

Photos of Cohort Mass by Amanda Mechlinski and Diana Zuna-Nieves. Photo of Belmar Marina by Joanne Gibson.