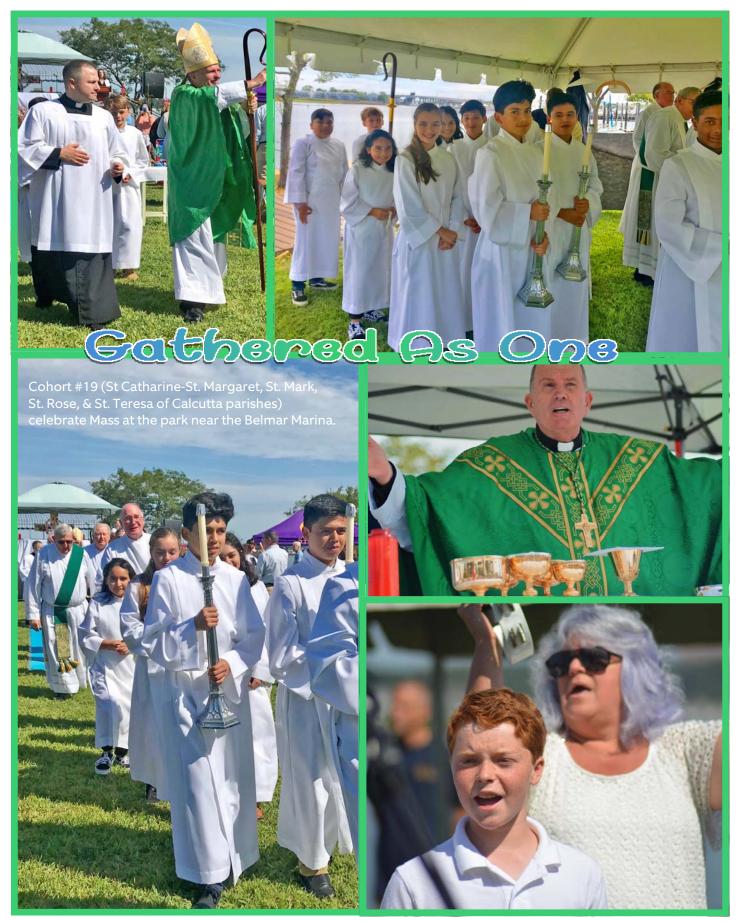

Last Sunday's Cohort 19 Mass celebrated by Bishop David M. O'Connell, C.M., was held along the Shark River at Maclearie Park in Belmar.

215 Crescent Pkwy, Sea Gint, NJ 08750 Phone 732-449-6364 Web: www.stmankseagint.com

9, 10; Lk 7:36-50

Friday: 1 Tm 6:2c-12; Ps 49:6-7, 8-10, 17-18, 19-20; Lk 8:1-3 Saturday: Eph 4:1-7, 11-13; Ps 19:2-3, 4-5; Mt 9:9-13

Photos of Cohort Mass by Amanda Mechlinski and Diana Zuna-Nieves. Photo of Belmar Marina by Joanne Gibson.