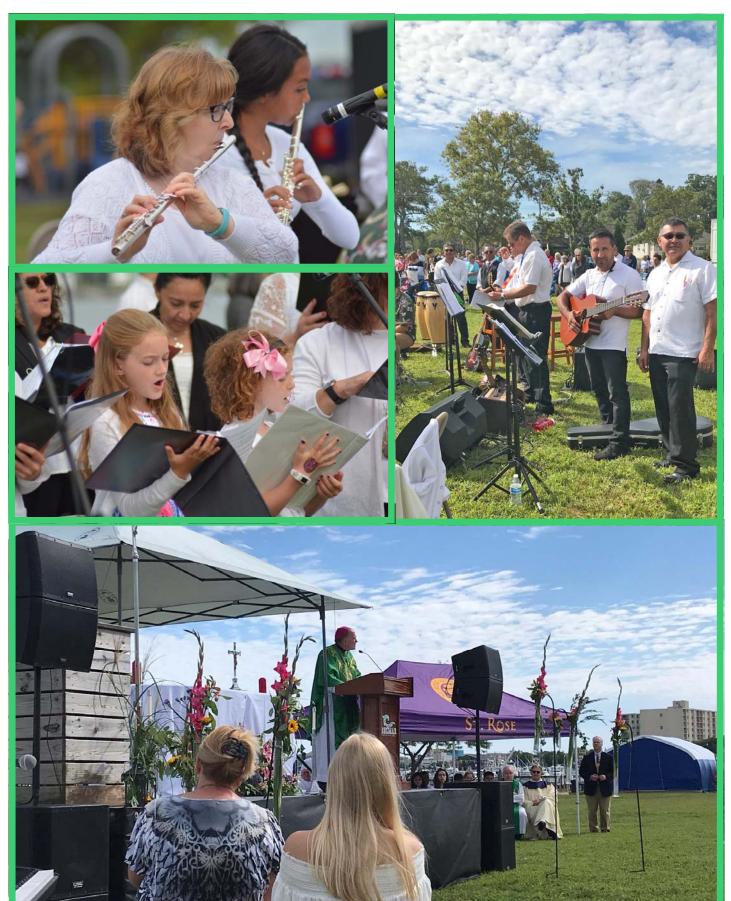

Last Sunday's Cohort 19 Mass celebrated by Bishop David M. O'Connell, C.M., was held along the Shark River at Maclearie Park in Belmar.

215 Crescent Pkwy, Sea Gint, NJ 08750 Phone 732-449-6364 Web: www.stmankseagint.com

9, 10; Lk 7:36-50

Friday: 1 Tm 6:2c-12; Ps 49:6-7, 8-10, 17-18, 19-20; Lk 8:1-3 Saturday: Eph 4:1-7, 11-13; Ps 19:2-3, 4-5; Mt 9:9-13

Photos of Cohort Mass by Amanda Mechlinski and Diana Zuna-Nieves. Photo of Belmar Marina by Joanne Gibson.