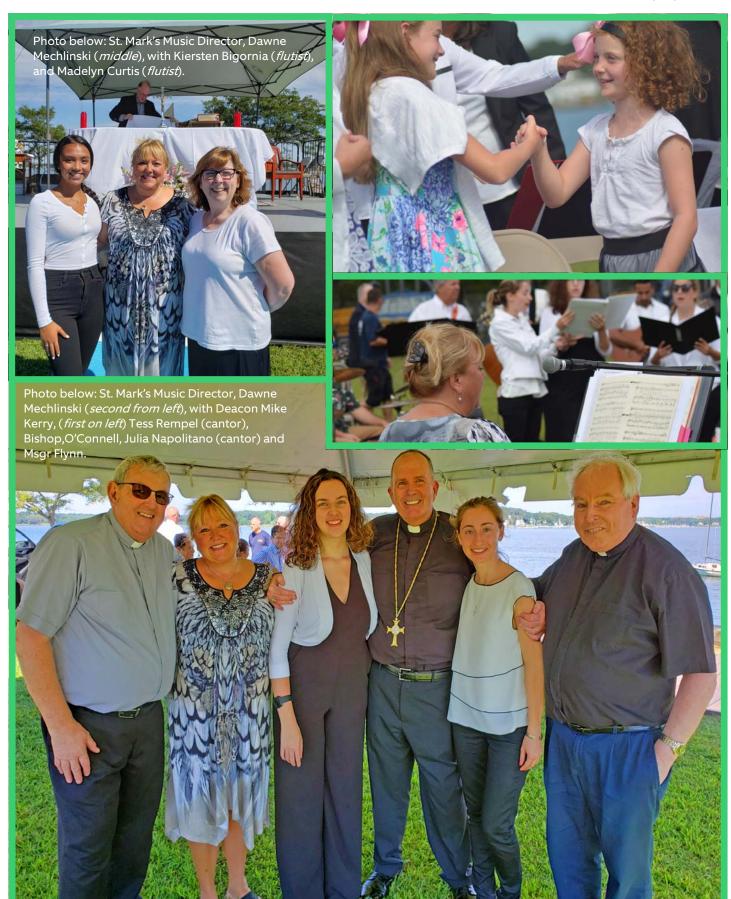

Last Sunday's Cohort 19 Mass celebrated by Bishop David M. O'Connell, C.M., was held along the Shark River at Maclearie Park in Belmar.

215 Crescent Pkwy, Sea Gint, NJ 08750 Phone 732-449-6364 Web: www.stmankseagint.com

9, 10; Lk 7:36-50

Friday: 1 Tm 6:2c-12; Ps 49:6-7, 8-10, 17-18, 19-20; Lk 8:1-3 Saturday: Eph 4:1-7, 11-13; Ps 19:2-3, 4-5; Mt 9:9-13

Photos of Cohort Mass by Amanda Mechlinski and Diana Zuna-Nieves. Photo of Belmar Marina by Joanne Gibson.